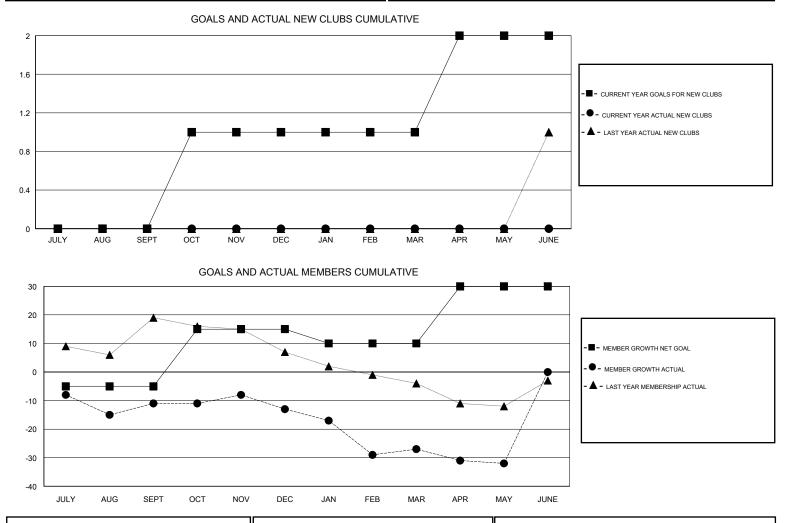

#### Results as of: 05/31/2018

### GMT CA

| Clubs<br>RESULTS FOR 2017-2018 |               |           |               | Members               |                           |                         |                                                    |  |
|--------------------------------|---------------|-----------|---------------|-----------------------|---------------------------|-------------------------|----------------------------------------------------|--|
|                                |               |           |               | RESULTS FOR 2017-2018 |                           |                         |                                                    |  |
| QUARTER                        | NEW CLUB GOAL | NEW CLUBS | DROPPED CLUBS | QUARTER               | MEMBER GROWTH NET<br>GOAL | MEMBER GROWTH<br>ACTUAL | DROPPED<br>MEMBERS ACTUAL<br>(including transfers) |  |
| JULY/AUG/SEPT                  | 0             | 0         | 0             | JULY/AUG/SEPT         | -5                        | 11                      | 20                                                 |  |
| OCT/NOV/DEC                    | 1             | 0         | 0             | OCT/NOV/DEC           | 20                        | 14                      | 15                                                 |  |
| JAN/FEB/MAR                    | 0             | 0         | 0             | JAN/FEB/MAR           | -5                        | 15                      | 29                                                 |  |
| APR/MAY/JUNE                   | 1             | 0         | 0             | APR/MAY/JUNE          | 20                        | 5                       | 9                                                  |  |